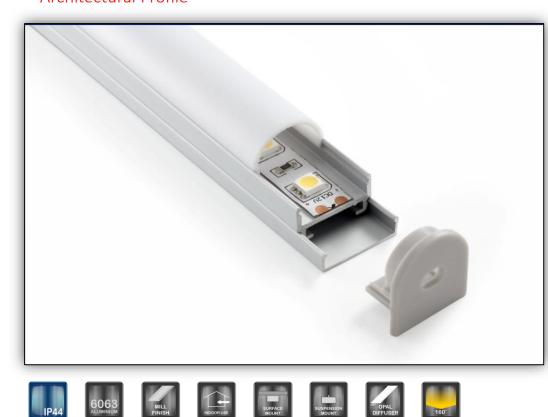

## corelli

Architectural profile manufactured from AL6063 type aluminium fitted with UV stabilised round opal lens.

Features snap on mounting plate. Also useful for concealing low voltage power cable. Recommended for LED types up to 25W/m output.

Supplied made to measure fitted with all accessories and drivers as required. Configured to suit most dimming protocols.

CORELLI LIGHTING CONCEPTS PTY LTD | 68 LAMBECK DVE, TULLAMARINE VIC. 3043 | TEL: 03 9338 9337 | FAX: 03 9338 9937 | MOB: 0419 586 561 | WEB: WWW.CORELLI.COM.AU | EMAIL: SALES@CORELLI.COM.AU