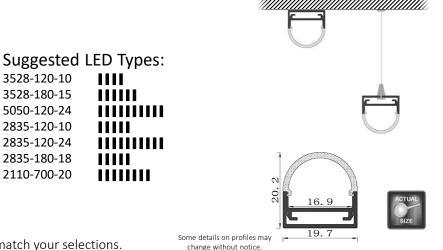

## Also Available in:

Please contact us for specification codes to match your selections.

change without notice.

## corelli

Architectural profile manufactured from AL6063 type aluminium fitted with UV stabilised round opal lens.

Features snap on mounting plate. Also useful for concealing low voltage power cable. Recommended for LED types up to 25W/m output.