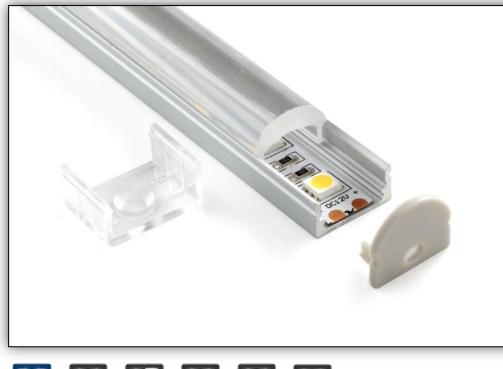

## Also Available in:

Please contact us for specification codes to match your selections.

corelli

Architectural profile manufactured from AL6063 type aluminium fitted with UV stabilised PMMA 60° clear lens.

Most suited for applications requiring additional light projection such as back lighting and wall lighting. Recommended for LED types up to 12mm wide and up to 15W/m output.

Supplied made to measure, fitted with all accessories and drivers as required. Configured to suit most dimming protocols.