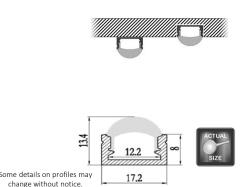

## Also Available in:

Please contact us for specification codes to match your selections.

corelli

Architectural profile manufactured from AL6063 type aluminium fitted with UV stabilised PMMA 60° clear lens.

Most suited for applications requiring additional light projection such as back lighting and wall lighting. Recommended for LED types up to 12mm wide and up to 15W/m output.

Supplied made to measure, fitted with all accessories and drivers as required. Configured to suit most dimming protocols.