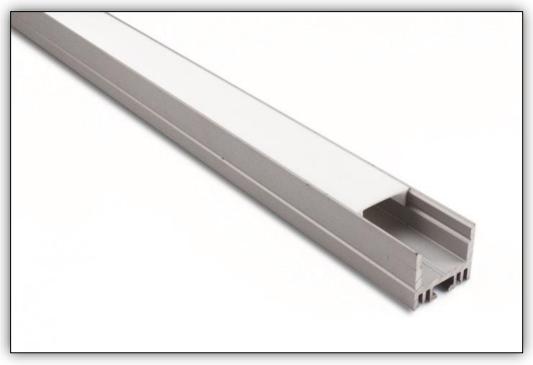

## Architectural Profile

Architectural profile manufactured from AL6063 type aluminium fitted with UV stabilised PMMA diffusers.

With various mounting options this profile is suited for ambient, accent and task light applications. Made with additional fin type base for increased heat dissipation.

Requires 180 LED/m with Opal diffuser to achieve continuous glow. Recommended for LED types up to 12mm wide and up to 30W/m output.

Supplied made to measure, fitted with all accessories and drivers as required. Configured to suit most dimming protocols.