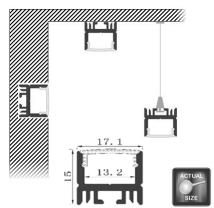

## Architectural Profile

Architectural profile manufactured from AL6063 type aluminium fitted with UV stabilised PMMA diffusers.

With various mounting options this profile is suited for ambient, accent and task light applications. Made with additional fin type base for increased heat dissipation.

Requires 180 LED/m with Opal diffuser to achieve continuous glow. Recommended for LED types up to 12mm wide and up to 30W/m output.

Supplied made to measure, fitted with all accessories and drivers as required. Configured to suit most dimming protocols.