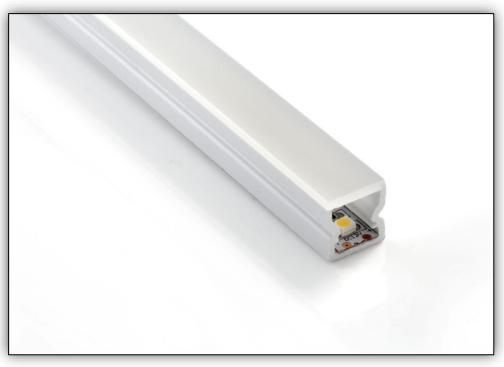

#### Architectural Profile

Architectural profile manufactured from white PMMA with integral UV stabilised Opal diffuser.

Suitable for surface or recessed mount accent lighting. Slimline design especially suited for joinery applications.

Requires 120 LED/m with Opal diffuser to achieve continuous glow. Recommended for LED types up to 8mm wide and up to 10W/m output. Can be assembled to achieve IP65 Rating.

Supplied made to measure, fitted with all accessories and drivers as required. Configured to suit most dimming protocols.