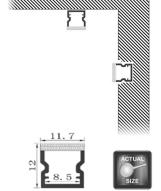

#### Architectural Profile

Architectural profile manufactured from white PMMA with integral UV stabilised Opal diffuser.

Suitable for surface or recessed mount accent lighting. Slimline design especially suited for joinery applications.

Requires 120 LED/m with Opal diffuser to achieve continuous glow. Recommended for LED types up to 8mm wide and up to 10W/m output. Can be assembled to achieve IP65 Rating.

Supplied made to measure, fitted with all accessories and drivers as required. Configured to suit most dimming protocols.