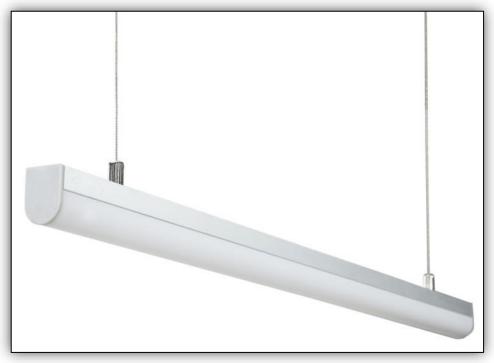

## Architectural profile manufactured from AL6063 type aluminium fitted with UV stabilised PMMA round opal diffuser.

Designed for ambient/task light applications, can also be surface mounted.

Recommended for LED types up to 40W/m output.

Supplied made to measure with all accessories and drivers as required. Configured to suit most dimming protocols.