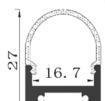

## Architectural profile manufactured from AL6063 type aluminium fitted with UV stabilised PMMA round opal diffuser.

Designed for ambient/task light applications, can also be surface mounted.

Recommended for LED types up to 40W/m output.