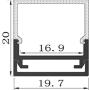

## **Architectural Profile**

Architectural profile manufactured from AL6063 type aluminium fitted with UV stabilised square opal lens.

Features snap on mounting plate. Also useful for concealing low voltage power cable.

Recommended for LED types up to 25W/m output.

Supplied made to measure with all accessories and drivers as required. Configured to suit most dimming protocols.