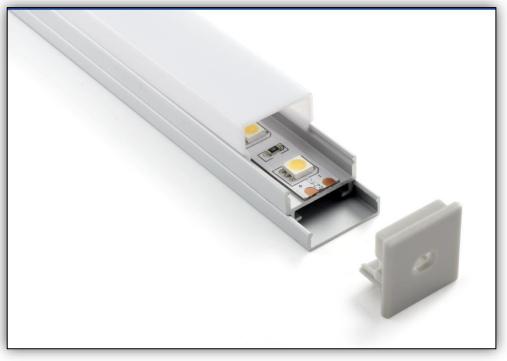

## **Architectural Profile**

Architectural profile manufactured from AL6063 type aluminium fitted with UV stabilised square opal lens.

Features snap on mounting plate. Also useful for concealing low voltage power cable.

Recommended for LED types up to 25W/m output.

Supplied made to measure with all accessories and drivers as required. Configured to suit most dimming protocols.