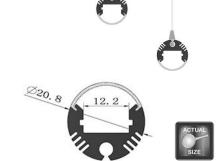

## Architectural Profile

Architectural round profile made from AL6063 type aluminium fitted with UV stabilised PMMA Opal diffuser.

Designed for ambient/task light applications. Can also be used as a clothing rod installed in joinery.

corelli

Recommended for LED types 12mm wide up to 40W/m output as a suspended fitting and 15W/m as a clothing rod.

Supplied made to measure with all accessories and drivers as required. Configured to suit most dimming protocols.