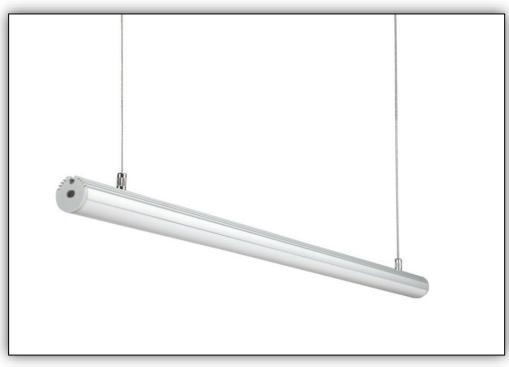

Rod

## Architectural Profile

Architectural round profile made from AL6063 type aluminium fitted with UV stabilised PMMA Opal diffuser.

Designed for ambient/task light applications. Can also be used as a clothing rod installed in joinery.

corelli

Recommended for LED types 12mm wide up to 40W/m output as a suspended fitting and 15W/m as a clothing rod.

Supplied made to measure with all accessories and drivers as required. Configured to suit most dimming protocols.