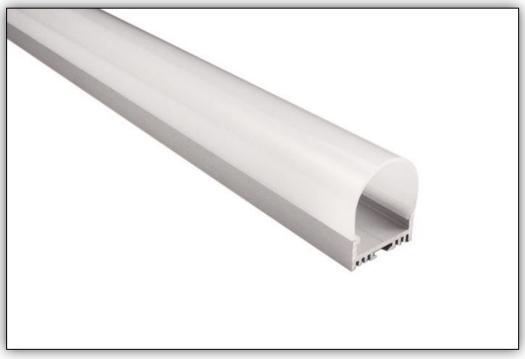

### Architectural Profile

Architectural profile manufactured from AL6063 type aluminium fitted with UV stabilised PMMA dome diffuser.

Suitable for surface or suspension mount ambient lighting. Requires 240 LED/m with Opal diffuser to achieve continuous glow. Recommended for LED types up to 20mm wide and up to 35W/m output.

Supplied made to measure, fitted with all accessories and drivers as required. Configured to suit most dimming protocols.