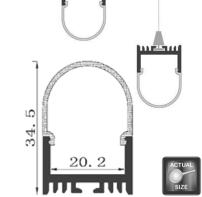

### Architectural Profile

Architectural profile manufactured from AL6063 type aluminium fitted with UV stabilised PMMA dome diffuser.

Suitable for surface or suspension mount ambient lighting. Requires 240 LED/m with Opal diffuser to achieve continuous glow. Recommended for LED types up to 20mm wide and up to 35W/m output.

Supplied made to measure, fitted with all accessories and drivers as required. Configured to suit most dimming protocols.