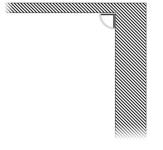

## Architectural Profile

Architectural profile manufactured from white PMMA with integral UV stabilised Opal diffuser.

Suitable for surface mount accent lighting. Slimline design especially suited for joinery applications.