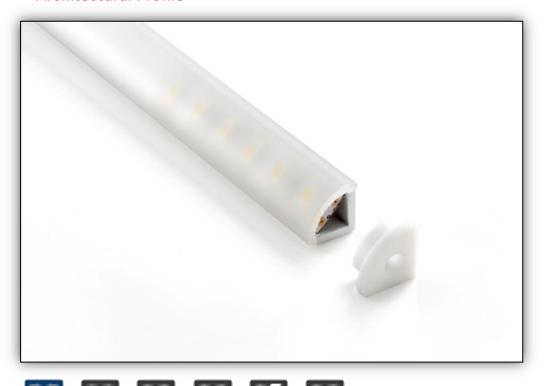

## Architectural Profile

Architectural profile manufactured from white PMMA with integral UV stabilised Opal diffuser.

Suitable for surface mount accent lighting. Slimline design especially suited for joinery applications.

Requires 120 LED/m with Opal diffuser to achieve continuous glow. Recommended for LED types up to 10mm wide and up to 10W/m output. Can be assembled to achieve IP65 Rating.

Supplied made to measure, fitted with all accessories and drivers as required. Configured to suit most dimming protocols.