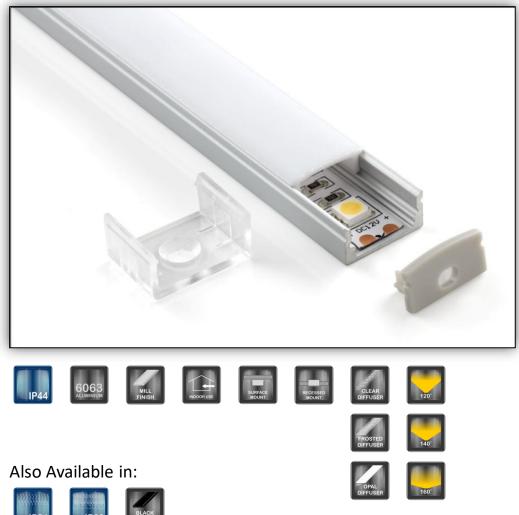

## corelli

Architectural profile manufactured from AL6063 type aluminium fitted with UV stabilised PMMA diffusers.

Suitable for surface or recessed mount accent and task light applications. May be recessed for a trimless look. Shallow design especially suited for joinery applications.

Requires 180 LED/m with Opal diffuser to achieve continuous glow. Recommended for LED types up to 12mm wide and up to 15W/m output.

Supplied made to measure, fitted with all accessories and drivers as required. Configured to suit most dimming protocols.

Suggested LED Types: 3528-60-5 3528-120-10 .... 3528-180-15 5050-60-15 5050-30-8 RGB 5050-60-15 RGB 2835-30-3 2835-60-5 2835-120-10 2835-180-18 

Please contact us for specification codes to match your selections.