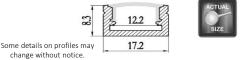

## corelli

Architectural profile manufactured from AL6063 type aluminium fitted with UV stabilised PMMA diffusers.

Suitable for surface or recessed mount accent and task light applications. May be recessed for a trimless look. Shallow design especially suited for joinery applications.

Requires 180 LED/m with Opal diffuser to achieve continuous glow. Recommended for LED types up to 12mm wide and up to 15W/m output.

Supplied made to measure, fitted with all accessories and drivers as required. Configured to suit most dimming protocols.