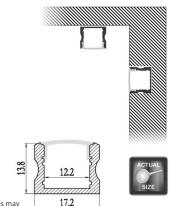

## Architectural Profile

Architectural profile manufactured from AL6063 type aluminium fitted with UV stabilised PMMA diffusers.

Suitable for surface mount accent and task light applications. May be recessed for a trimless look.

Requires minimum 120 LED/m with Opal diffuser or 240 LED/m with frosted diffuser to achieve continuous glow. Recommended for LED types up to 12mm wide and up to 15W/m output.

Supplied made to measure, fitted with all accessories and drivers as required. Configured to suit most dimming protocols.