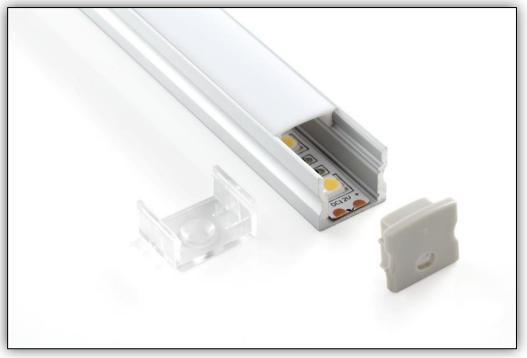

## Architectural Profile

Architectural profile manufactured from AL6063 type aluminium fitted with UV stabilised PMMA diffusers.

Suitable for surface mount accent and task light applications. May be recessed for a trimless look.

Requires minimum 120 LED/m with Opal diffuser or 240 LED/m with frosted diffuser to achieve continuous glow. Recommended for LED types up to 12mm wide and up to 15W/m output.

Supplied made to measure, fitted with all accessories and drivers as required. Configured to suit most dimming protocols.