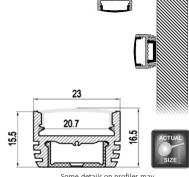

## Architectural Profile

Architectural profile manufactured from AL6063 type aluminium fitted with UV stabilised PMMA diffusers.

Suitable for surface mount accent and task light applications. May be recessed for a trimless look. Shallow design especially suited for joinery applications.

Requires 240 LED/m with Opal diffuser to achieve continuous glow. Recommended for LED types up to 12mm wide and up to 30W/m output.

Supplied made to measure, fitted with all accessories and drivers as required. Configured to suit most dimming protocols.