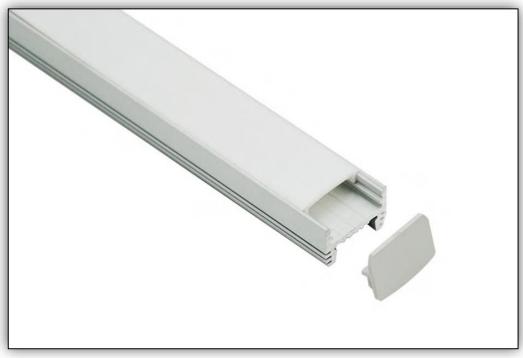

## Architectural Profile

Architectural profile manufactured from AL6063 type aluminium fitted with UV stabilised PMMA diffusers.

Suitable for surface mount accent and task light applications. May be recessed for a trimless look. Shallow design especially suited for joinery applications.

Requires 240 LED/m with Opal diffuser to achieve continuous glow. Recommended for LED types up to 12mm wide and up to 30W/m output.

Supplied made to measure, fitted with all accessories and drivers as required. Configured to suit most dimming protocols.