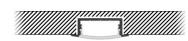

## Architectural Profile

Wide build especially suited for joinery task and uplighting. Recommended for LED types up to 20mm wide and up to 20W/m output.

Supplied made to measure, fitted with all accessories and drivers as required. Configured to suit most dimming protocols.