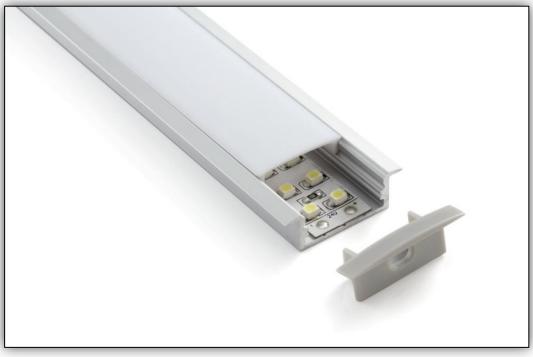

## Architectural Profile

Wide build especially suited for joinery task and uplighting. Recommended for LED types up to 20mm wide and up to 20W/m output.

Supplied made to measure, fitted with all accessories and drivers as required. Configured to suit most dimming protocols.