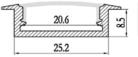

## Architectural Profile

Wide build especially suited for joinery task and uplighting. Recommended for LED types up to 20mm wide and up to 20W/m output.

Supplied made to measure, fitted with all accessories and drivers as required. Configured to suit most dimming protocols.