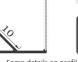

### **Architectural Profile**

Architectural trimless style corner profile made from AL6063 type aluminium fitted with UV stabilised PMMA diffusers.

Suited for surface mount accent and task light applications. Especially suited for joinery in retail and hospitality applications.