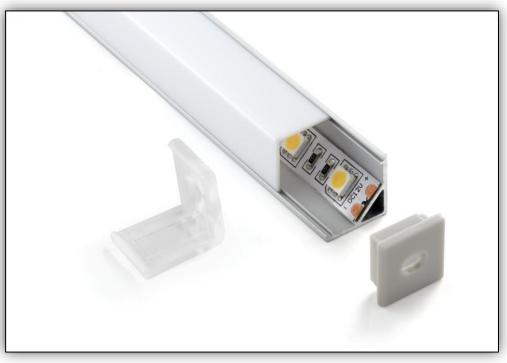

### **Architectural Profile**

Architectural trimless style corner profile made from AL6063 type aluminium fitted with UV stabilised PMMA diffusers.

Suited for surface mount accent and task light applications. Especially suited for joinery in retail and hospitality applications.

Requires minimum 120 LED/m to achieve continuous glow. Recommended for LED types up to 10mm wide and up to 15W/m output.

Supplied made to measure, fitted with all accessories and drivers as required. Configured to suit most dimming protocols.