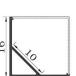

### **Architectural Profile**

Architectural trimless style corner profile made from AL6063 type aluminium fitted with UV stabilised PMMA diffusers.

Suited for surface mount accent and task light applications. Especially suited for joinery in retail and hospitality applications.