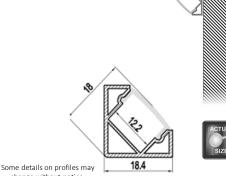

## **Architectural Profile**

Architectural corner profile manufactured from AL6063 type aluminium fitted with UV stabilised PMMA diffusers.

Suitable for surface mount accent and task light applications. Especially suited for joinery in retail and hospitality applications.

Recommended for LED types up to 10mm wide and up to 15W/m output.

Supplied made to measure, fitted with all accessories and drivers as required. Configured to suit most dimming protocols.