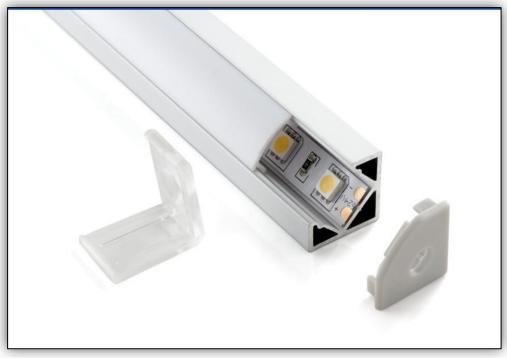

## **Architectural Profile**

Architectural corner profile manufactured from AL6063 type aluminium fitted with UV stabilised PMMA diffusers.

Suitable for surface mount accent and task light applications. Especially suited for joinery in retail and hospitality applications.

Recommended for LED types up to 10mm wide and up to 15W/m output.

Supplied made to measure, fitted with all accessories and drivers as required. Configured to suit most dimming protocols.